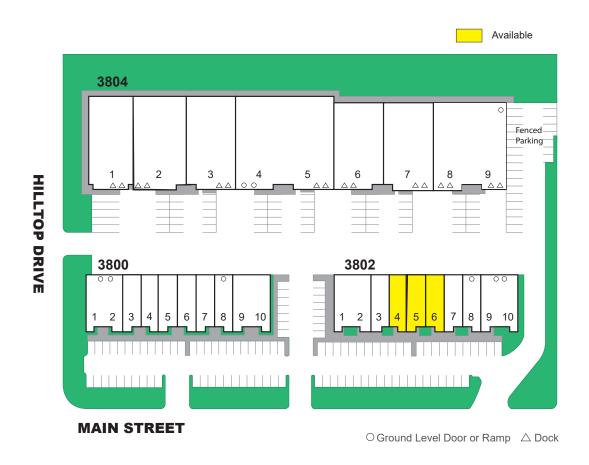

#### 3802 MAIN STREET BUILDING:

- ±1,752 SF Suites Available
- · 16' clear height
- Ground level door loading

### 3804 MAIN STREET BUILDING:

- 22' 24' clear height
- · Double wide dock high doors
- · Offering units with dock high/grade level door loading
- Fire sprinklers in all buildings (High hazard .60/3,000 available in units #3, 4 & 5)
- 3-phase / 120/208 Volt / 100 amps per unit
- Excellent Main Street visibility
- Easy I-5 and I-805 freeway access via Main St.
- Located along bus route with bus stop in front of the project allowing for additional access to labor

# HILLTOP Business Center

3800-3804 Main Street | Chula Vista, CA 91911

| ADDRESS                              | SIZE (SF) | LEASE<br>RATE | COMMENTS                                                          | AVAILABLE |
|--------------------------------------|-----------|---------------|-------------------------------------------------------------------|-----------|
| 3802 Main Street<br>Suite 4          | ±1,752    | \$1.05 NNN    | Reception, 2 private offices, restroom                            | Now       |
| 3802 Main Street<br>Suite 5          | ±1,752    | \$1.05 NNN    | Reception, private office, restroom                               | Now       |
| 3802 Main Street<br>Suite 6          | ±1,752    | \$1.05 NNN    | 65% office - Reception, 5 private offices, copy room, 2 bull pens | Now       |
| NNN ESTIMATED AT \$0.23 / SF / MONTH |           |               |                                                                   |           |